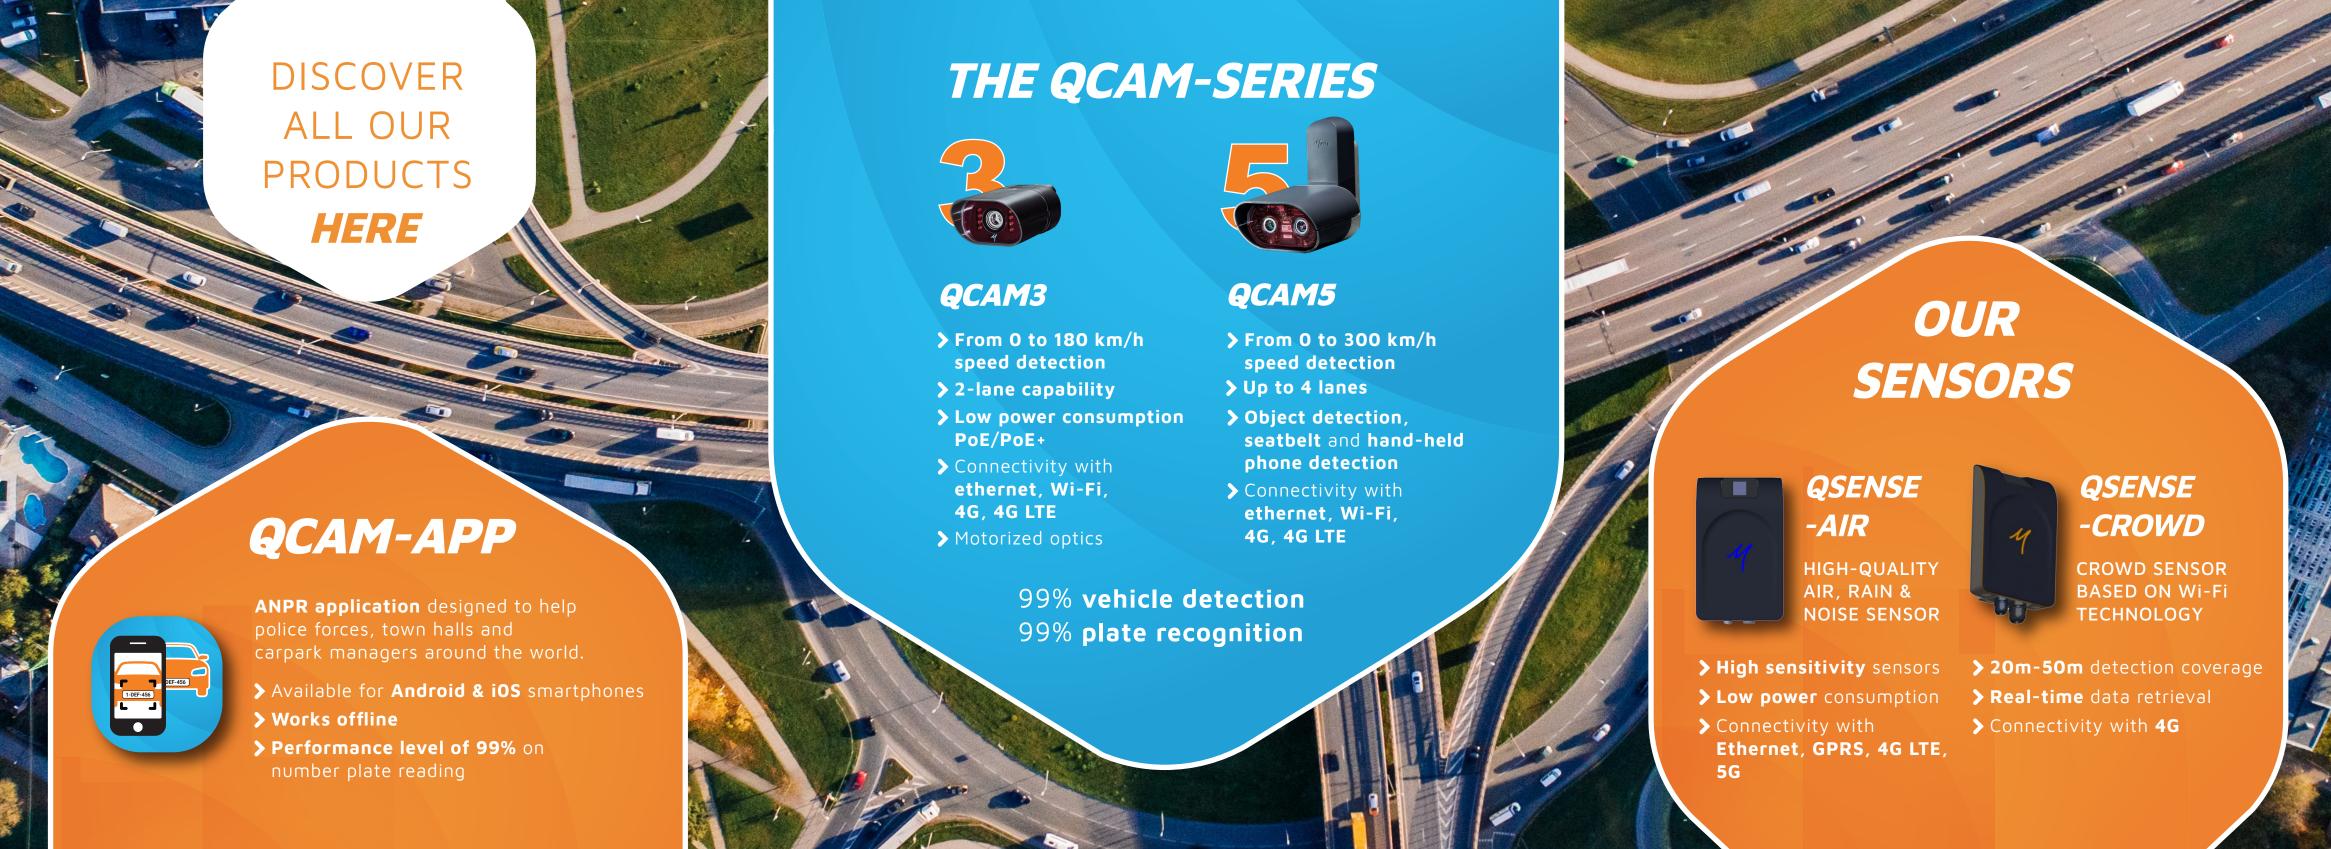

## DATA-DRIVEN SOLUTIONS

Mobility monitoring & management tools, all integrated into **one platform** 

All our applications are integrated in one platform, the Macq Mobility Manager (M³), a versatile software package aimed at Cities, Road Authorities and Police. M³ collects mobility data from a wide variety of sources including our QCAM-series, offering essential information and insights for effective mobility management and law enforcement. The flexibility & modularity of M³ enables the user to seamlessly scale up and stay ahead of the ever-changing mobility landscape.

Macq offers data-driven solutions to monitor and manage mobility problems such as rat running, heavily congested city centres and speeding. Our multidisciplinary team of data scientist, software developers and mobility experts will assist in the complex process of mobility analytics. We offer services that span the entire data value chain from data collection to mobility management by means of innovative, in-house developed tools.