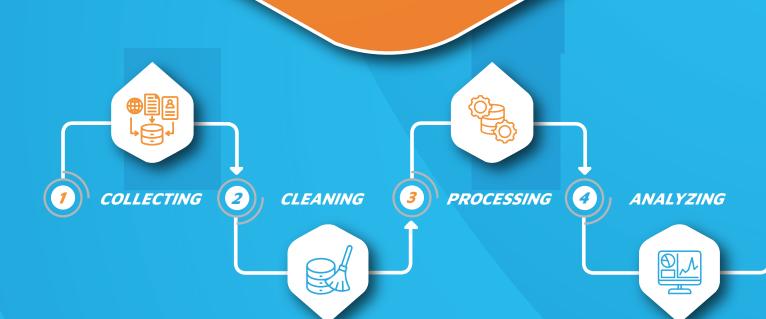

Macq offers data-driven solutions to monitor and manage mobility problems such as rat running, heavily congested city centres and speeding. Our multidisciplinary team of data scientist, software developers and mobility experts will assist in the complex process of mobility analytics. We offer services that span the entire data value chain from data collection to mobility management by means of innovative, in-house developed tools.